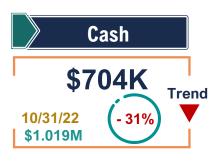

## ASALH FINANCIAL REPORT SUMMARY

**AS OF OCTOBER 31, 2023** 

|                      | 202 | 3 Budget  | 10/31/23       | \$ Change      |
|----------------------|-----|-----------|----------------|----------------|
| Membership Dues      | \$  | 215,000   | \$<br>206,020  | \$<br>(8,980)  |
| Contributions        |     | 100,000   | 68,061         | (31,939)       |
| BHM Festival         |     | 156,850   | 127,253        | (29,597)       |
| Publications         |     | 213,000   | 147,525        | (65,475)       |
| Annual Conference    |     | 575,000   | 664,027        | 89,027         |
| Other Income         |     | 8,500     | 21,461         | 12,961         |
| Grant Income         |     | 870,000   | 977,286        | 107,286        |
| Total Revenue        |     | 2,138,350 | 2,211,633      | 73,283         |
| Member Services      |     | 177,000   | 152,915        | (24,085)       |
| BHM Festival         |     | 149,600   | 156,849        | 7,249          |
| Publications         |     | 170,500   | 170,888        | 388            |
| Annual Conference    |     | 507,150   | 505,968        | (1,182)        |
| Management & General |     | 180,500   | 249,862        | 69,362         |
| Development          |     | 176,600   | 146,277        | (30,323)       |
| Other Expenses       |     | 2,000     | 13,939         | 11,939         |
| Grant Expenses       |     | 775,000   | 888,066        | 113,066        |
| Total Expenses       |     | 2,138,350 | 2,284,764      | 146,414        |
| Change in Net Assets | \$  |           | \$<br>(73,131) | \$<br>(73,131) |