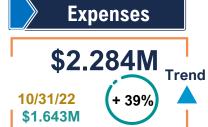

## ASALH FINANCIAL REPORT SUMMARY

**AS OF OCTOBER 31, 2023** 

|                      | 202 | 3 Budget  | 10/31/23       | \$ Change      |
|----------------------|-----|-----------|----------------|----------------|
| Membership Dues      | \$  | 215,000   | \$<br>206,020  | \$<br>(8,980)  |
| Contributions        |     | 100,000   | 68,061         | (31,939)       |
| BHM Festival         |     | 156,850   | 127,253        | (29,597)       |
| Publications         |     | 213,000   | 147,525        | (65,475)       |
| Annual Conference    |     | 575,000   | 664,027        | 89,027         |
| Other Income         |     | 8,500     | 21,461         | 12,961         |
| Grant Income         |     | 870,000   | 977,286        | 107,286        |
| Total Revenue        |     | 2,138,350 | 2,211,633      | 73,283         |
| Member Services      |     | 177,000   | 152,915        | (24,085)       |
| BHM Festival         |     | 149,600   | 156,849        | 7,249          |
| Publications         |     | 170,500   | 170,888        | 388            |
| Annual Conference    |     | 507,150   | 505,968        | (1,182)        |
| Management & General |     | 180,500   | 249,862        | 69,362         |
| Development          |     | 176,600   | 146,277        | (30,323)       |
| Other Expenses       |     | 2,000     | 13,939         | 11,939         |
| Grant Expenses       |     | 775,000   | 888,066        | 113,066        |
| Total Expenses       |     | 2,138,350 | 2,284,764      | 146,414        |
| Change in Net Assets | \$  |           | \$<br>(73,131) | \$<br>(73,131) |