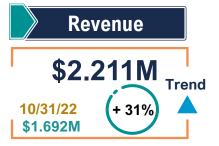

## ASALH FINANCIAL REPORT SUMMARY

**AS OF OCTOBER 31, 2023** 

|                      | 202 | 3 Budget  | 10/31/23       | \$ Change      |
|----------------------|-----|-----------|----------------|----------------|
| Membership Dues      | \$  | 215,000   | \$<br>206,020  | \$<br>(8,980)  |
| Contributions        |     | 100,000   | 68,061         | (31,939)       |
| BHM Festival         |     | 156,850   | 127,253        | (29,597)       |
| Publications         |     | 213,000   | 147,525        | (65,475)       |
| Annual Conference    |     | 575,000   | 664,027        | 89,027         |
| Other Income         |     | 8,500     | 21,461         | 12,961         |
| Grant Income         |     | 870,000   | 977,286        | 107,286        |
| Total Revenue        |     | 2,138,350 | 2,211,633      | 73,283         |
| Member Services      |     | 177,000   | 152,915        | (24,085)       |
| BHM Festival         |     | 149,600   | 156,849        | 7,249          |
| Publications         |     | 170,500   | 170,888        | 388            |
| Annual Conference    |     | 507,150   | 505,968        | (1,182)        |
| Management & General |     | 180,500   | 249,862        | 69,362         |
| Development          |     | 176,600   | 146,277        | (30,323)       |
| Other Expenses       |     | 2,000     | 13,939         | 11,939         |
| Grant Expenses       |     | 775,000   | 888,066        | 113,066        |
| Total Expenses       |     | 2,138,350 | 2,284,764      | 146,414        |
| Change in Net Assets | \$  |           | \$<br>(73,131) | \$<br>(73,131) |