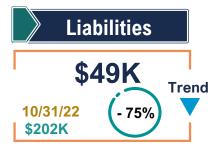

## ASALH FINANCIAL REPORT SUMMARY

**AS OF OCTOBER 31, 2023** 

|                      | 202 | 3 Budget  | 10/31/23       | \$ Change      |
|----------------------|-----|-----------|----------------|----------------|
| Membership Dues      | \$  | 215,000   | \$<br>206,020  | \$<br>(8,980)  |
| Contributions        |     | 100,000   | 68,061         | (31,939)       |
| BHM Festival         |     | 156,850   | 127,253        | (29,597)       |
| Publications         |     | 213,000   | 147,525        | (65,475)       |
| Annual Conference    |     | 575,000   | 664,027        | 89,027         |
| Other Income         |     | 8,500     | 21,461         | 12,961         |
| Grant Income         |     | 870,000   | 977,286        | 107,286        |
| Total Revenue        |     | 2,138,350 | 2,211,633      | 73,283         |
| Member Services      |     | 177,000   | 152,915        | (24,085)       |
| BHM Festival         |     | 149,600   | 156,849        | 7,249          |
| Publications         |     | 170,500   | 170,888        | 388            |
| Annual Conference    |     | 507,150   | 505,968        | (1,182)        |
| Management & General |     | 180,500   | 249,862        | 69,362         |
| Development          |     | 176,600   | 146,277        | (30,323)       |
| Other Expenses       |     | 2,000     | 13,939         | 11,939         |
| Grant Expenses       |     | 775,000   | 888,066        | 113,066        |
| Total Expenses       |     | 2,138,350 | 2,284,764      | 146,414        |
| Change in Net Assets | \$  |           | \$<br>(73,131) | \$<br>(73,131) |