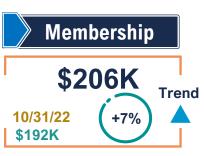

## ASALH FINANCIAL REPORT SUMMARY

**AS OF OCTOBER 31, 2023** 

|                      | 202 | 3 Budget  | 10/31/23       | \$ Change      |
|----------------------|-----|-----------|----------------|----------------|
| Membership Dues      | \$  | 215,000   | \$<br>206,020  | \$<br>(8,980)  |
| Contributions        |     | 100,000   | 68,061         | (31,939)       |
| BHM Festival         |     | 156,850   | 127,253        | (29,597)       |
| Publications         |     | 213,000   | 147,525        | (65,475)       |
| Annual Conference    |     | 575,000   | 664,027        | 89,027         |
| Other Income         |     | 8,500     | 21,461         | 12,961         |
| Grant Income         |     | 870,000   | 977,286        | 107,286        |
| Total Revenue        |     | 2,138,350 | 2,211,633      | 73,283         |
| Member Services      |     | 177,000   | 152,915        | (24,085)       |
| BHM Festival         |     | 149,600   | 156,849        | 7,249          |
| Publications         |     | 170,500   | 170,888        | 388            |
| Annual Conference    |     | 507,150   | 505,968        | (1,182)        |
| Management & General |     | 180,500   | 249,862        | 69,362         |
| Development          |     | 176,600   | 146,277        | (30,323)       |
| Other Expenses       |     | 2,000     | 13,939         | 11,939         |
| Grant Expenses       |     | 775,000   | 888,066        | 113,066        |
| Total Expenses       |     | 2,138,350 | 2,284,764      | 146,414        |
| Change in Net Assets | \$  |           | \$<br>(73,131) | \$<br>(73,131) |