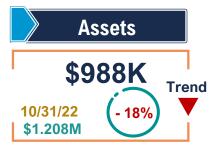

## ASALH FINANCIAL REPORT SUMMARY

**AS OF OCTOBER 31, 2023** 

|                      | 202 | 3 Budget  | 10/31/23       | \$ Change      |
|----------------------|-----|-----------|----------------|----------------|
| Membership Dues      | \$  | 215,000   | \$<br>206,020  | \$<br>(8,980)  |
| Contributions        |     | 100,000   | 68,061         | (31,939)       |
| BHM Festival         |     | 156,850   | 127,253        | (29,597)       |
| Publications         |     | 213,000   | 147,525        | (65,475)       |
| Annual Conference    |     | 575,000   | 664,027        | 89,027         |
| Other Income         |     | 8,500     | 21,461         | 12,961         |
| Grant Income         |     | 870,000   | 977,286        | 107,286        |
| Total Revenue        |     | 2,138,350 | 2,211,633      | 73,283         |
| Member Services      |     | 177,000   | 152,915        | (24,085)       |
| BHM Festival         |     | 149,600   | 156,849        | 7,249          |
| Publications         |     | 170,500   | 170,888        | 388            |
| Annual Conference    |     | 507,150   | 505,968        | (1,182)        |
| Management & General |     | 180,500   | 249,862        | 69,362         |
| Development          |     | 176,600   | 146,277        | (30,323)       |
| Other Expenses       |     | 2,000     | 13,939         | 11,939         |
| Grant Expenses       |     | 775,000   | 888,066        | 113,066        |
| Total Expenses       |     | 2,138,350 | 2,284,764      | 146,414        |
| Change in Net Assets | \$  |           | \$<br>(73,131) | \$<br>(73,131) |