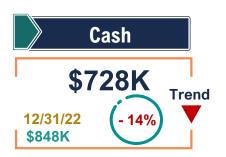

## FINANCIAL REPORT SUMMARY

AS OF DECEMBER 31, 2023

|                      | 202 | 3 Budget  | 12/31/23        | \$ Change       |
|----------------------|-----|-----------|-----------------|-----------------|
| Membership Dues      | \$  | 215,000   | \$<br>209,620   | \$<br>(5,380)   |
| Contributions        |     | 100,000   | 93,326          | (6,674)         |
| BHM Festival         |     | 156,850   | 125,753         | (31,097)        |
| Publications         |     | 213,000   | 239,632         | 26,632          |
| Annual Conference    |     | 575,000   | 648,727         | 73,727          |
| Other Income         |     | 8,500     | 43,486          | 34,986          |
| Grant Income         |     | 870,000   | 1,257,298       | 387,298         |
| Total Revenue        |     | 2,138,350 | 2,617,842       | 479,492         |
| Member Services      |     | 177,000   | 185,351         | 8,351           |
| BHM Festival         |     | 149,600   | 156,849         | 7,249           |
| Publications         |     | 170,500   | 181,869         | 11,369          |
| Annual Conference    |     | 507,150   | 505,519         | (1,631)         |
| Management & General |     | 180,500   | 358,599         | 178,099         |
| Development          |     | 176,600   | 191,758         | 15,158          |
| Other Expenses       |     | 2,000     | 15,276          | 13,276          |
| Grant Expenses       |     | 775,000   | 1,139,754       | 364,754         |
| Total Expenses       |     | 2,138,350 | 2,734,975       | 596,625         |
| Change in Net Assets | \$  |           | \$<br>(117,133) | \$<br>(117,133) |