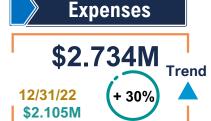

## FINANCIAL REPORT SUMMARY

AS OF DECEMBER 31, 2023

|                      | 202 | 3 Budget  | 12/31/23        | \$ Change       |
|----------------------|-----|-----------|-----------------|-----------------|
| Membership Dues      | \$  | 215,000   | \$<br>209,620   | \$<br>(5,380)   |
| Contributions        |     | 100,000   | 93,326          | (6,674)         |
| BHM Festival         |     | 156,850   | 125,753         | (31,097)        |
| Publications         |     | 213,000   | 239,632         | 26,632          |
| Annual Conference    |     | 575,000   | 648,727         | 73,727          |
| Other Income         |     | 8,500     | 43,486          | 34,986          |
| Grant Income         |     | 870,000   | 1,257,298       | 387,298         |
| Total Revenue        |     | 2,138,350 | 2,617,842       | 479,492         |
| Member Services      |     | 177,000   | 185,351         | 8,351           |
| BHM Festival         |     | 149,600   | 156,849         | 7,249           |
| Publications         |     | 170,500   | 181,869         | 11,369          |
| Annual Conference    |     | 507,150   | 505,519         | (1,631)         |
| Management & General |     | 180,500   | 358,599         | 178,099         |
| Development          |     | 176,600   | 191,758         | 15,158          |
| Other Expenses       |     | 2,000     | 15,276          | 13,276          |
| Grant Expenses       |     | 775,000   | 1,139,754       | 364,754         |
| Total Expenses       |     | 2,138,350 | 2,734,975       | 596,625         |
| Change in Net Assets | \$  |           | \$<br>(117,133) | \$<br>(117,133) |