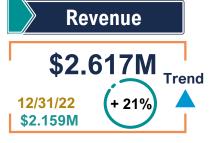

## FINANCIAL REPORT SUMMARY

AS OF DECEMBER 31, 2023

|                      | 202 | 3 Budget  | 12/31/23        | \$ Change       |
|----------------------|-----|-----------|-----------------|-----------------|
| Membership Dues      | \$  | 215,000   | \$<br>209,620   | \$<br>(5,380)   |
| Contributions        |     | 100,000   | 93,326          | (6,674)         |
| BHM Festival         |     | 156,850   | 125,753         | (31,097)        |
| Publications         |     | 213,000   | 239,632         | 26,632          |
| Annual Conference    |     | 575,000   | 648,727         | 73,727          |
| Other Income         |     | 8,500     | 43,486          | 34,986          |
| Grant Income         |     | 870,000   | 1,257,298       | 387,298         |
| Total Revenue        |     | 2,138,350 | 2,617,842       | 479,492         |
| Member Services      |     | 177,000   | 185,351         | 8,351           |
| BHM Festival         |     | 149,600   | 156,849         | 7,249           |
| Publications         |     | 170,500   | 181,869         | 11,369          |
| Annual Conference    |     | 507,150   | 505,519         | (1,631)         |
| Management & General |     | 180,500   | 358,599         | 178,099         |
| Development          |     | 176,600   | 191,758         | 15,158          |
| Other Expenses       |     | 2,000     | 15,276          | 13,276          |
| Grant Expenses       |     | 775,000   | 1,139,754       | 364,754         |
| Total Expenses       |     | 2,138,350 | 2,734,975       | 596,625         |
| Change in Net Assets | \$  |           | \$<br>(117,133) | \$<br>(117,133) |