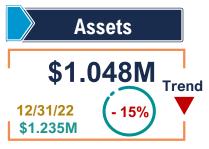

## FINANCIAL REPORT SUMMARY

AS OF DECEMBER 31, 2023

|                      | 202 | 3 Budget  | 12/31/23        | \$ Change       |
|----------------------|-----|-----------|-----------------|-----------------|
| Membership Dues      | \$  | 215,000   | \$<br>209,620   | \$<br>(5,380)   |
| Contributions        |     | 100,000   | 93,326          | (6,674)         |
| BHM Festival         |     | 156,850   | 125,753         | (31,097)        |
| Publications         |     | 213,000   | 239,632         | 26,632          |
| Annual Conference    |     | 575,000   | 648,727         | 73,727          |
| Other Income         |     | 8,500     | 43,486          | 34,986          |
| Grant Income         |     | 870,000   | 1,257,298       | 387,298         |
| Total Revenue        |     | 2,138,350 | 2,617,842       | 479,492         |
| Member Services      |     | 177,000   | 185,351         | 8,351           |
| BHM Festival         |     | 149,600   | 156,849         | 7,249           |
| Publications         |     | 170,500   | 181,869         | 11,369          |
| Annual Conference    |     | 507,150   | 505,519         | (1,631)         |
| Management & General |     | 180,500   | 358,599         | 178,099         |
| Development          |     | 176,600   | 191,758         | 15,158          |
| Other Expenses       |     | 2,000     | 15,276          | 13,276          |
| Grant Expenses       |     | 775,000   | 1,139,754       | 364,754         |
| Total Expenses       |     | 2,138,350 | 2,734,975       | 596,625         |
| Change in Net Assets | \$  |           | \$<br>(117,133) | \$<br>(117,133) |