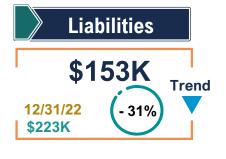

## FINANCIAL REPORT SUMMARY

AS OF DECEMBER 31, 2023

|                      | 202 | 3 Budget  | 12/31/23        | \$ Change       |
|----------------------|-----|-----------|-----------------|-----------------|
| Membership Dues      | \$  | 215,000   | \$<br>209,620   | \$<br>(5,380)   |
| Contributions        |     | 100,000   | 93,326          | (6,674)         |
| BHM Festival         |     | 156,850   | 125,753         | (31,097)        |
| Publications         |     | 213,000   | 239,632         | 26,632          |
| Annual Conference    |     | 575,000   | 648,727         | 73,727          |
| Other Income         |     | 8,500     | 43,486          | 34,986          |
| Grant Income         |     | 870,000   | 1,257,298       | 387,298         |
| Total Revenue        |     | 2,138,350 | 2,617,842       | 479,492         |
| Member Services      |     | 177,000   | 185,351         | 8,351           |
| BHM Festival         |     | 149,600   | 156,849         | 7,249           |
| Publications         |     | 170,500   | 181,869         | 11,369          |
| Annual Conference    |     | 507,150   | 505,519         | (1,631)         |
| Management & General |     | 180,500   | 358,599         | 178,099         |
| Development          |     | 176,600   | 191,758         | 15,158          |
| Other Expenses       |     | 2,000     | 15,276          | 13,276          |
| Grant Expenses       |     | 775,000   | 1,139,754       | 364,754         |
| Total Expenses       |     | 2,138,350 | 2,734,975       | 596,625         |
| Change in Net Assets | \$  |           | \$<br>(117,133) | \$<br>(117,133) |