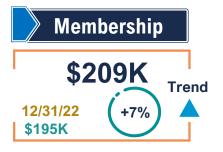

## FINANCIAL REPORT SUMMARY

AS OF DECEMBER 31, 2023

|                      | 202 | 3 Budget  | 12/31/23        | \$ Change       |
|----------------------|-----|-----------|-----------------|-----------------|
| Membership Dues      | \$  | 215,000   | \$<br>209,620   | \$<br>(5,380)   |
| Contributions        |     | 100,000   | 93,326          | (6,674)         |
| BHM Festival         |     | 156,850   | 125,753         | (31,097)        |
| Publications         |     | 213,000   | 239,632         | 26,632          |
| Annual Conference    |     | 575,000   | 648,727         | 73,727          |
| Other Income         |     | 8,500     | 43,486          | 34,986          |
| Grant Income         |     | 870,000   | 1,257,298       | 387,298         |
| Total Revenue        |     | 2,138,350 | 2,617,842       | 479,492         |
| Member Services      |     | 177,000   | 185,351         | 8,351           |
| BHM Festival         |     | 149,600   | 156,849         | 7,249           |
| Publications         |     | 170,500   | 181,869         | 11,369          |
| Annual Conference    |     | 507,150   | 505,519         | (1,631)         |
| Management & General |     | 180,500   | 358,599         | 178,099         |
| Development          |     | 176,600   | 191,758         | 15,158          |
| Other Expenses       |     | 2,000     | 15,276          | 13,276          |
| Grant Expenses       |     | 775,000   | 1,139,754       | 364,754         |
| Total Expenses       |     | 2,138,350 | 2,734,975       | 596,625         |
| Change in Net Assets | \$  |           | \$<br>(117,133) | \$<br>(117,133) |